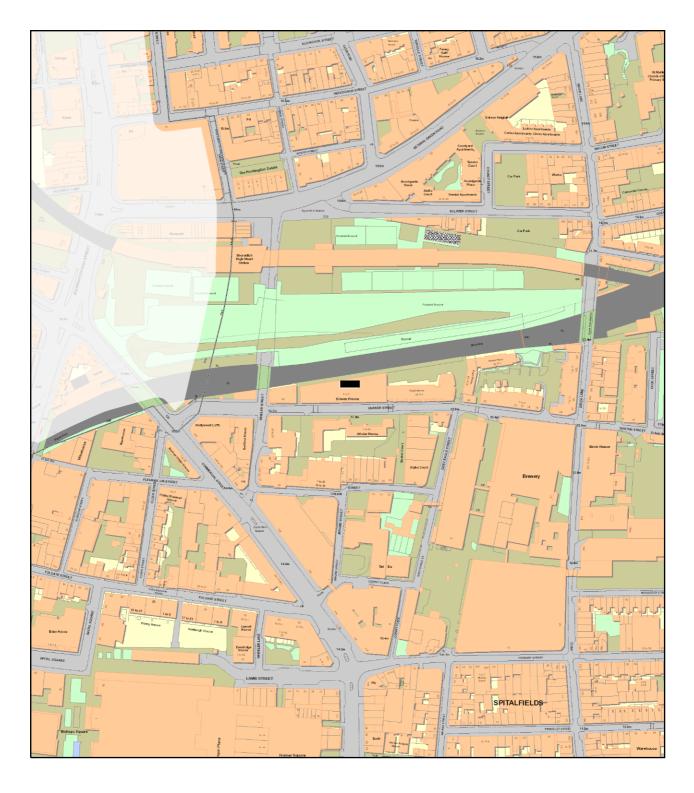

The licensing drawing (3540-L1-001 Rev A) at ground floor level identifies the licensed area edged red. For the purpose of clarification we confirm that all proposed licensable activities extend to the internal public area so edged.

Please note that the internal area edged red on the licensing drawing (3540-L1-001 Rev A) are intended to be used (as required) for all licensable activities.

Please further note that the appropriate fire safety precautions will be incorporated within the development in consultation with the Fire Safety Officer and under the Building Regulation approval process.