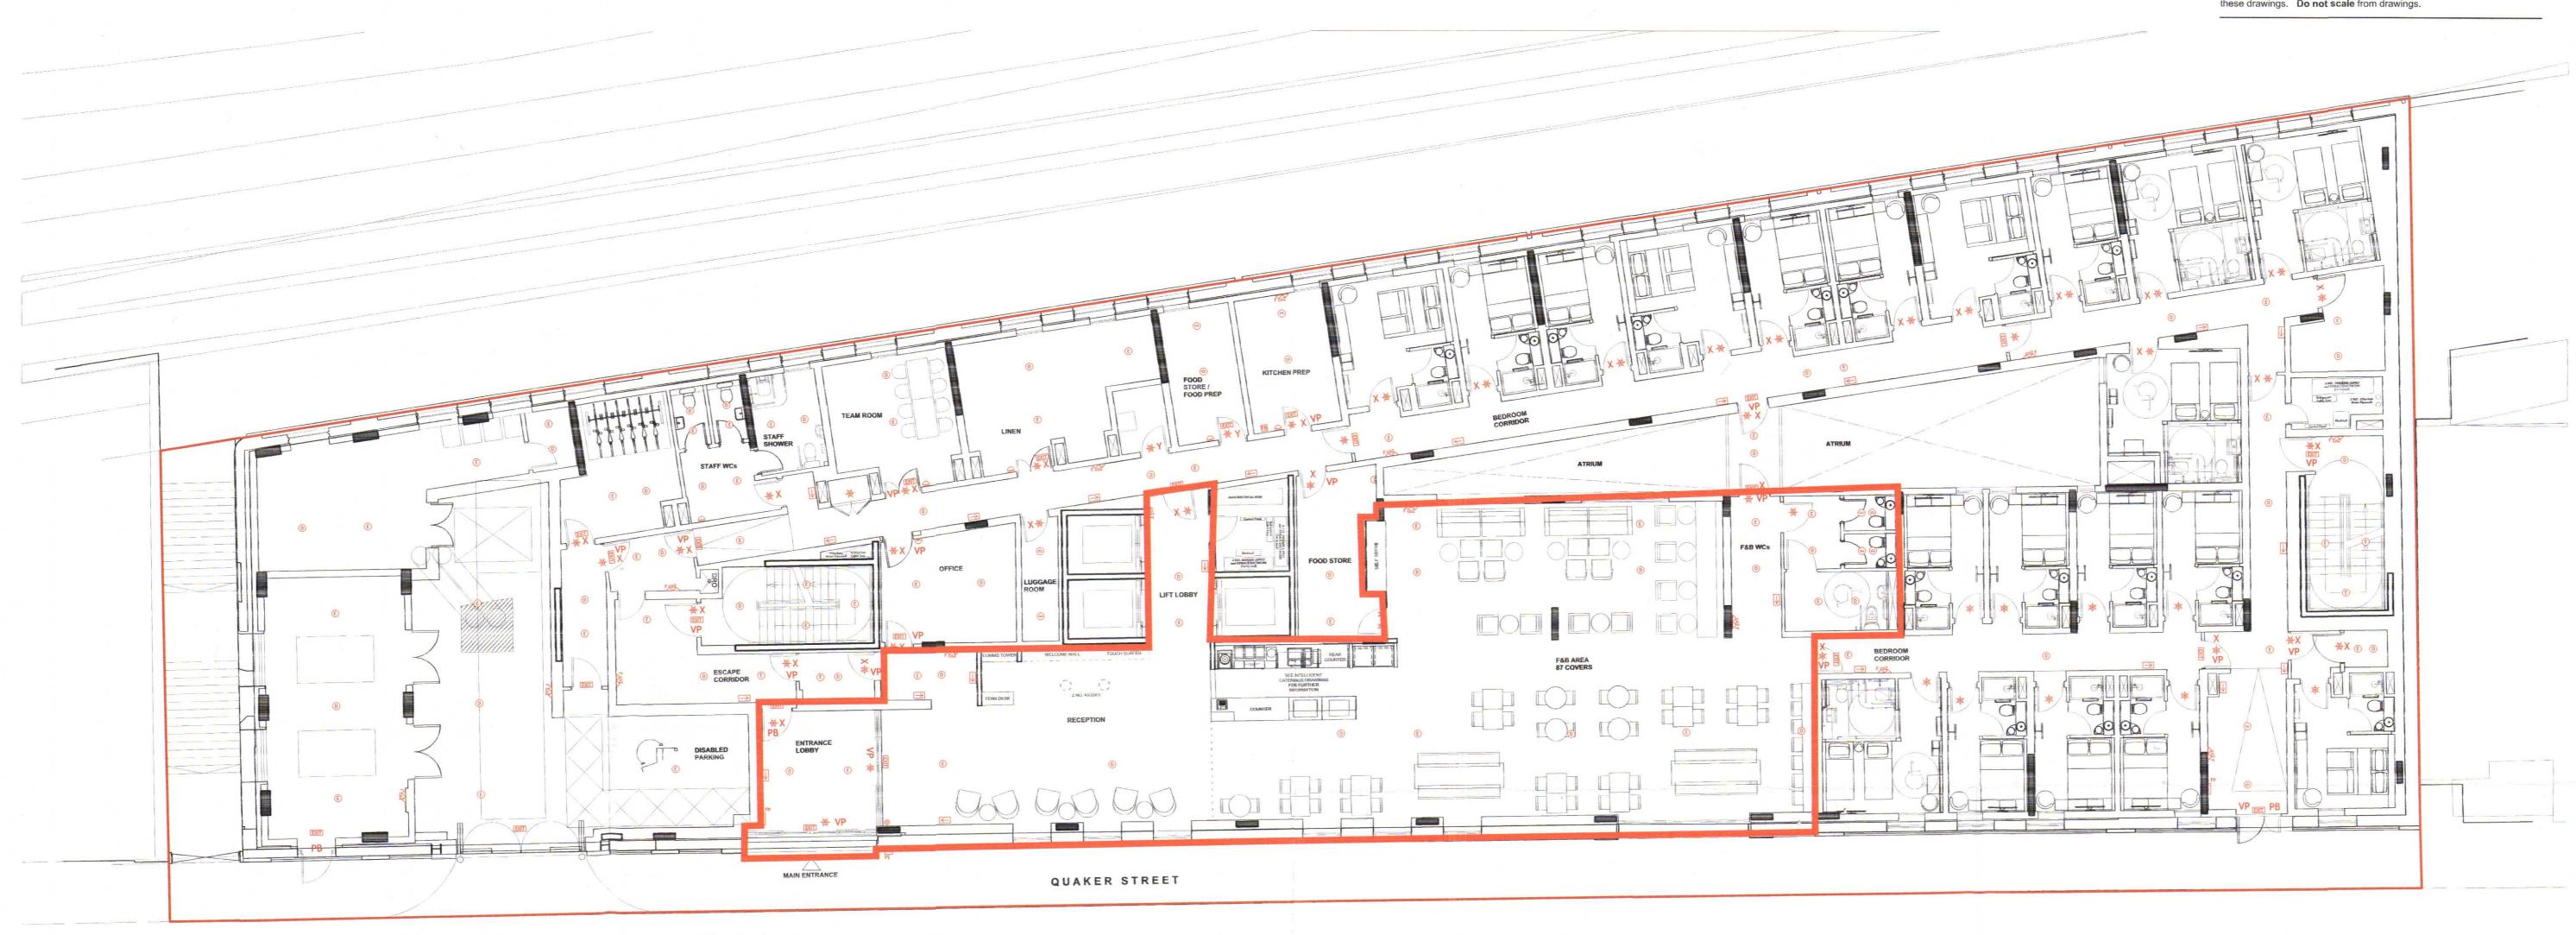

The licensing drawing (3540-L1-001 Rev A) at ground floor level identifies the licensed area edged red. For the purpose of clarification we confirm that all proposed licensable activities extend to the internal public area so edged.

Please note that the internal area edged red on the licensing drawing (3540-L1-001 Rev A) are intended to be used (as required) for all licensable activities.

Please further note that the appropriate fire safety precautions will be incorporated within the development in consultation with the Fire Safety Officer and under the Building Regulation approval process.